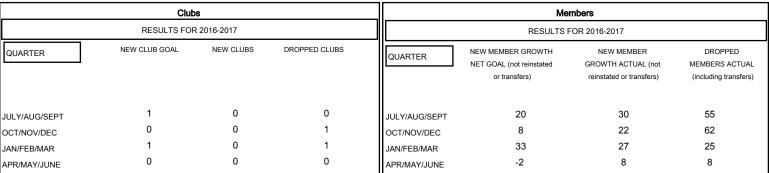

## MONTHLY MEMBERSHIP PROGRESS REPORT

District 34 A

Results as of: 4/30/2017

## GOALS AND ACTUAL NEW CLUBS CUMULATIVE