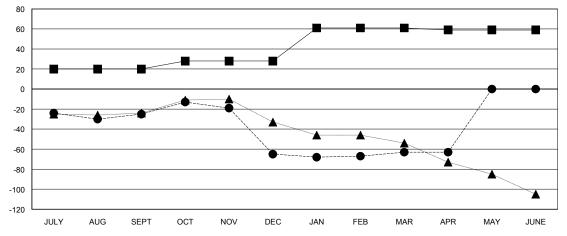

## MONTHLY MEMBERSHIP PROGRESS REPORT

District 34 A

Results as of: 4/30/2017

## GOALS AND ACTUAL MEMBERS CUMULATIVE

| ■- | NEW MEMBER GROWTH NET GOAL |  |
|----|----------------------------|--|
| •- | NEW MEMBER GROWTH ACTUAL   |  |

- A - LAST YEAR MEMBERSHIP ACTUAL

312 (27.81%)

| DROPPED CLUBS: 2 |     |
|------------------|-----|
| DROPPED MEMBERS  |     |
| DECEASED         | 16  |
| CLUB CANCELLED   | 27  |
| OTHER            | 107 |
| TOTAL            | 150 |